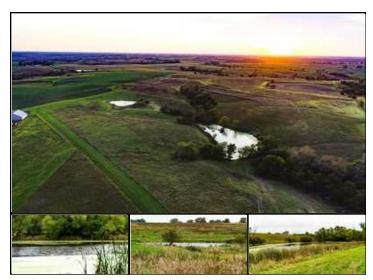

# **Property Description**

Located only 15 minutes South of Indianola, this farm would make the ideal spot for a weekend getaway or future home site. With two ponds to the West and expansive timber ridges to the East, the views are captivating. The farm currently has native grass plantings over most of it, with adjacent crop fields to the South, making it ideal bird hunting habitat. The timber fingers running through the property connect the ag fields to larger timber blocks. As evidenced by the scrapes, rubs, and many trails throughout, the whitetails are using the property as well. The 10 year CRP contract expired at the end of September for this property, providing the option for the new owner to convert back to row crop or re-enroll in CRP. This flexibility allows the freedom of a blank slate, with the opportunity for a return on the investment.

If you're looking for a place to build a home or cabin within commuting distance of Des Moines, this property is one that demands a closer look.

 Gorgeous Views - 2 nice sized ponds - Established grass plantings - Wildlife on property - Only 1 1/4 miles off pavement - Easy Access from I35 or Hwy 69 -Commuting distance to Des Moines - Utilities at Road - Flexibility of Row Crops or CRP - Well maintained trails