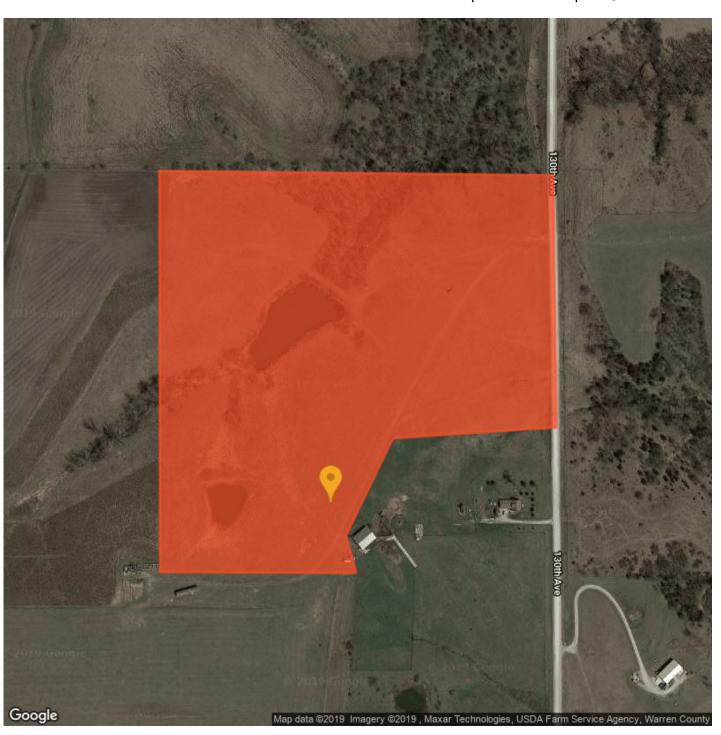

## **Property Address**

130th Avenue Lucas, Iowa 50151

#### **Driving Directions**

From Indianola, Travel South on Hwy 69 for 13 miles. Take a sharp left (West) onto G76 Hwy and travel about 2.1 miles. Turn South (right) onto 130th Ave and travel about 1.25 miles to the property. The farm will be on the Right (West) side of the road. Look for a property sign.