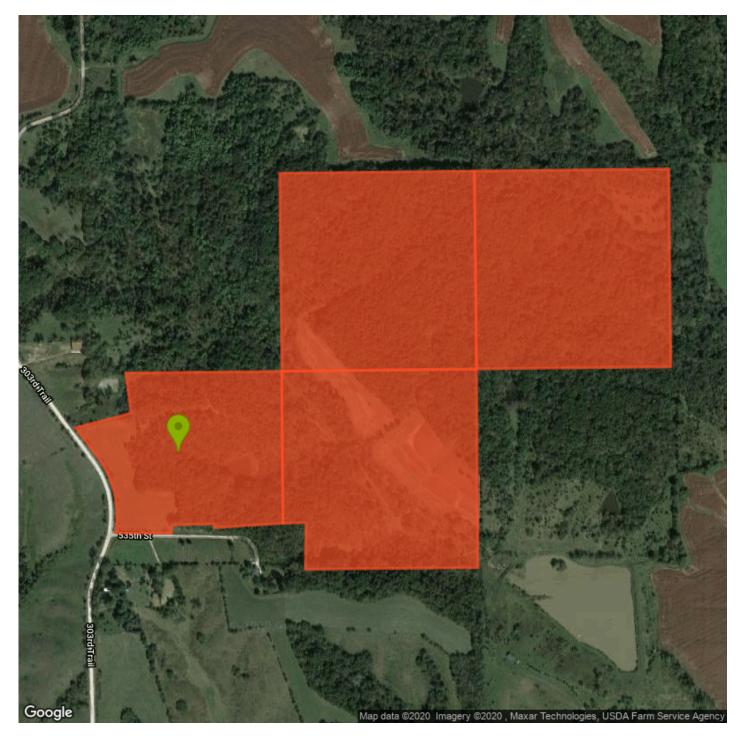

#### **Property Address**

53648 303rd Trail Russell, Iowa 50238

#### Property Highlights

- Price: \$499,950.00
- Acres: 148.58
- County: Lucas
- State: Iowa
- Closest City: Russell
- Property Type: Hunting Land, Recreational Property, Undeveloped Land