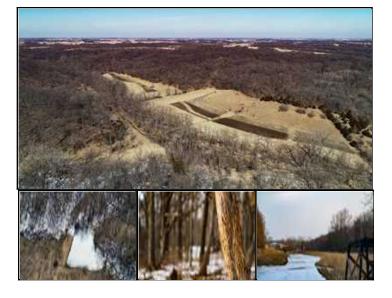

### **Property Description**

The Kruse family has owned this property for over 3 decades. The number of man hours gone into improving the habitat and amenities of the property are countless. The family constructed a rustic cabin, set back in the timber and overlooking a small stocked pond. The modest one room design provides enough room for kicking back and relaxing on a weekend getaway, or a hunting trip with the buddies. Power has already been run, and rural water is at the road. The shed out front has been extended to provide plenty of storage for all the farm toys youd need for a property this size. Come check out this tremendous southern lowa hunting tract, complete with food plots, an extensive trail system, and all the habitat diversity needed to grown and hold big mature bucks.