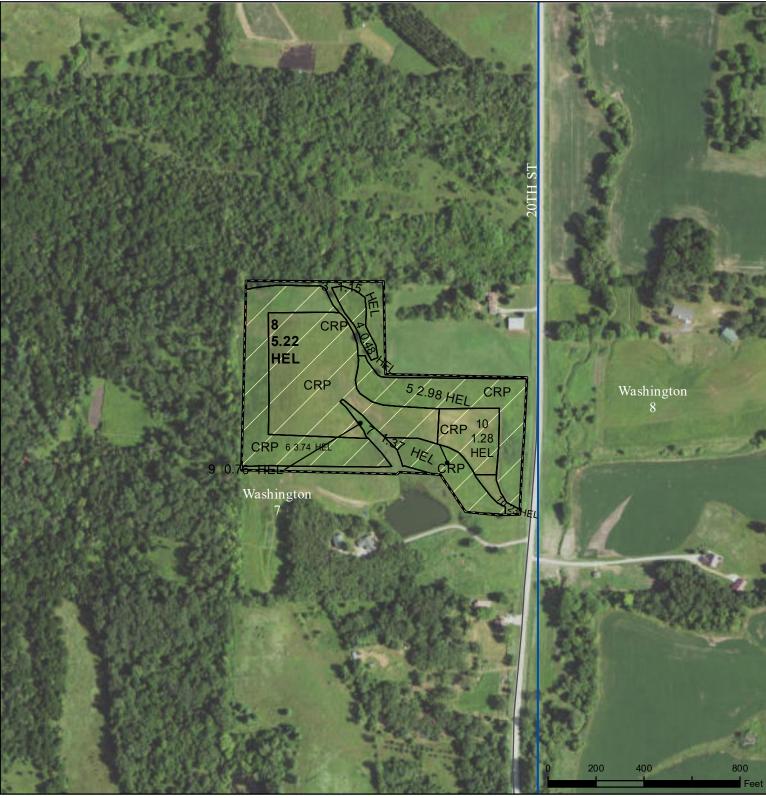

## Wetland Determination Identifiers

- Restricted Use
- Limited Restrictions
- Exempt from Conservation

Tract Cropland Total: 17.21 acres

Compliance Provisions

United States Department of Agriculture (USDA) Farm Service Agency (FSA) maps are for FSA Program administration only. This map does not represent a legal survey or reflect actual ownership; rather it depicts the information provided directly from the producer and/or National Agricultural Imagery Program (NAIP) imagery. The producer accepts the data 'as is' and assumes all risks associated with its use. USDA-FSA assumes no responsibility for actual or consequential damage incurred as a result of any user's reliance on this data outside FSA Programs. Wetland identifiers do not represent the size, shape, or specific determination of the area. Refer to your original determination (CPA-026 and attached maps) for exact boundaries and determinations or contact USDA Natural Resources Conservation Service (NRCS).

2021 Program Year

Map Created March 19, 2021

Farm 4869

Tract 9831