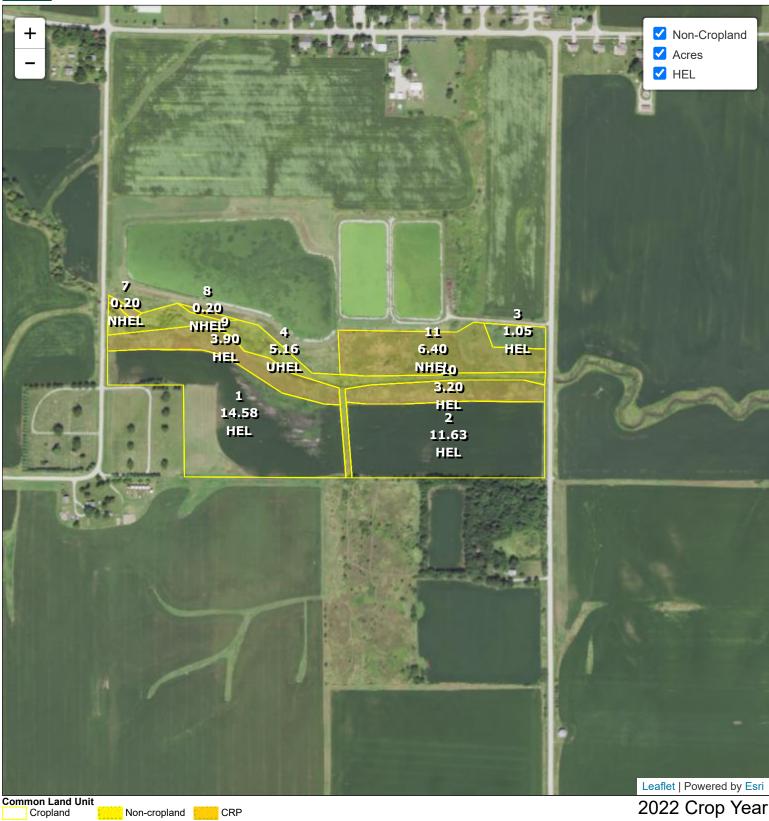

## Dallas County, Iowa

Farm **7284**Tract **27711** 

**Wetland Determination Identifiers** 

Restricted Use

Limited Restrictions

Exempt from Conservation Compliance Provisions

2 Grop Tear

Tract 1 of 1

United States Department of Agriculture (USDA) Farm Service Agency (FSA) maps are for FSA Program administration only. This map does not represent a legal survey or reflect actual ownership; rather it depicts the information provided directly from the producer and/or National Agricultural Imagery Program (NAIP) imagery. The producer accepts the data 'as is' and assumes all risks associated with its use. USDA-FSA assumes no responsibility for actual or consequential damage incurred as a result of any user's reliance on this data outside FSA Programs. Wetland identifiers do not represent the size, shape, or specific determination of the area. Refer to your original determination (CPA-026 and attached maps) for exact boundaries and determinations or contact USDA Natural Resources Conservation Service (NRCS).