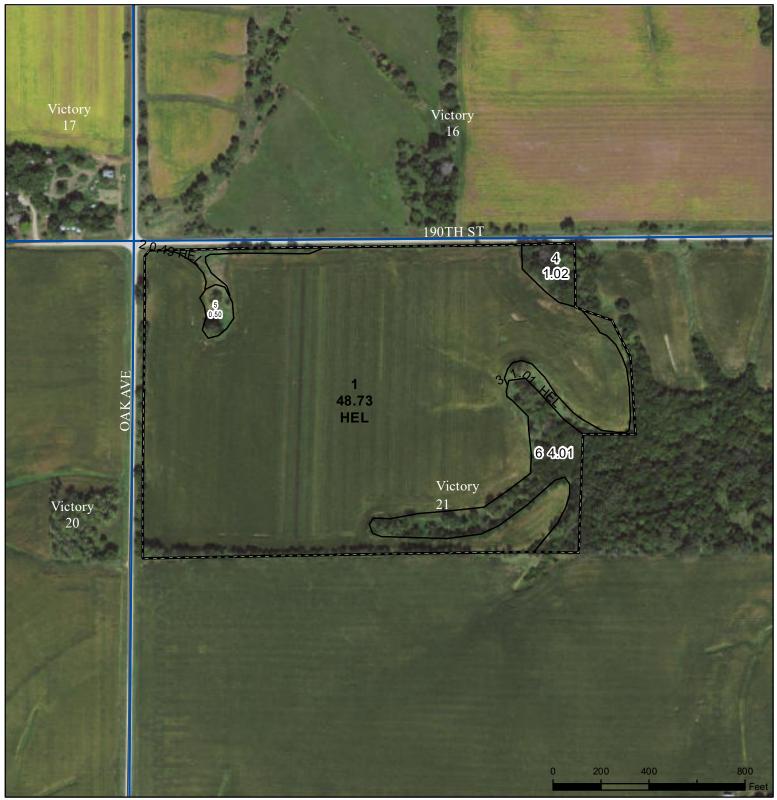

## Legend

Corn/Soybeans are for Grain, All crops Non-Irrigated, Inital Crop, **Producer Shares:** 

## Wetland Determination Identifiers

- Restricted Use
- $\nabla$ Limited Restrictions Exempt from Conservation

**Compliance Provisions** 

Tract Cropland Total: 50.23 acres

## 2023 Program Year Map Created April 17, 2023

Farm 4352 Tract 9633

United States Department of Agriculture (USDA) Farm Service Agency (FSA) maps are for FSA Program administration only. This map does not represent a legal survey or reflect actual ownership; rather it depicts the information provided directly from the producer and/or National Agricultural Imagery Program (NAIP) imagery. The producer accepts the data 'as is' and assumes all risks associated with its use. USDA-FSA assumes no responsibility for actual or consequential damage incurred as a result of any user's reliance on this data outside FSA Programs. Wetland identifiers do not represent the size, shape, or specific determination of the area. Refer to your original determination (CPA-026 and attached maps) for exact boundaries and determinations or contact USDA Natural Resources Conservation Service (NRCS).