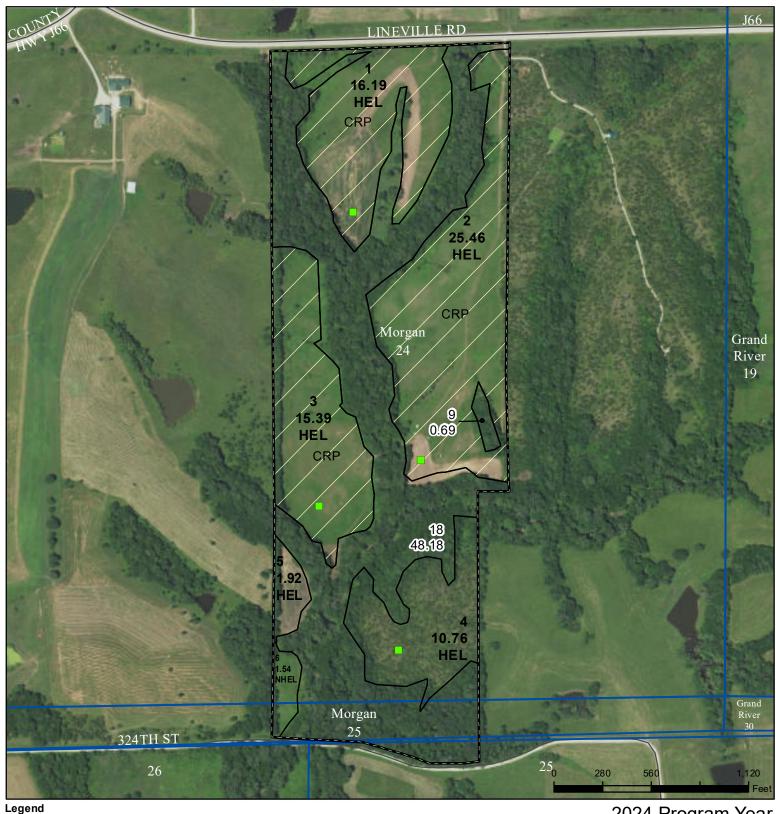

## **Decatur County, Iowa**

Non-Cropland lowa PLSS Tract Boundary -Cropland

2024 Program Year Map Created January 18, 2024

Farm **3741** Tract **6942** 

Tract Cropland Total: 71.26 acres